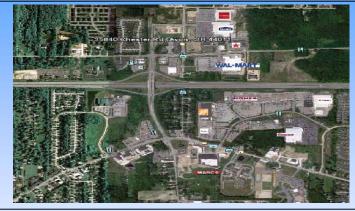

## Chester Road Square Avon, Ohio

2,000 square feet available

**Description:** 35840 Chester Road sits on the North side of I90 across from Walmart and between Lowe's and Menards. This center is 40,600 square feet.