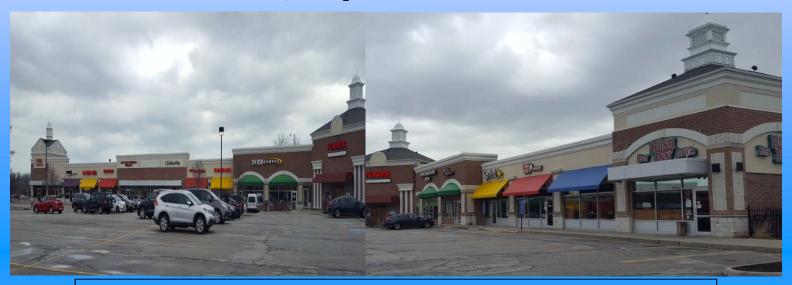

## Chester Road Square Avon, Ohio

2,000 square feet available

**Description:** 35840 Chester Road sits on the North side of I90 across from Walmart and between Lowe's and Menards. This center is 40,600 square feet.

**Co-Tenants:** Powerhouse Gym, Edible Arrangements, Berkshire Hathaway, Dodd Camera, Fujiyama, etc.

Nearby Tenants: JC Penney, Best Buy, Auto Zone, Petco, Cabela's, Ashley Furniture, etc.

| UNIT  | TENANT                                         | SO.FT.               | Chester Road Square                       |
|-------|------------------------------------------------|----------------------|-------------------------------------------|
| A-B   | ISTANBUL GRILL                                 | 2,650                | 35840 Chester Road Avon, Ohio             |
| C     | BERKSHIRE HATHAWAY                             | 2,000                |                                           |
| D     | INFORNO PIZZA                                  | 1,600                | LOT "B"                                   |
| E     | KING YUAN RESTAURANT                           | 1.600                |                                           |
| F-G   | LET'S GET PHYSICAL                             | 2,400                |                                           |
| G-H   | LIGHT SALON & SPA                              | 2,400                |                                           |
| I     | THE WINE ROOM                                  | 1,600                |                                           |
| J     | STAGS CHIROPRACTIC                             | 1.600                |                                           |
| K-L   | DODD CAMERA                                    | 3,570                |                                           |
| M     | FUJIYAMA                                       | 8.000                |                                           |
| N     | POWERHOUSE GYM                                 | 5.000                |                                           |
| O     | EDIBLE ARRANGEMENTS                            | 1,700                |                                           |
| P     | SPRINT                                         | 2,000                |                                           |
| Q     | RUSH INN CREAMERY                              | 650                  |                                           |
| R-S   | RUSH INN GRILLE                                | 3,800                |                                           |
|       |                                                |                      | $\bigcap$                                 |
| Lot B | FOR SALE OR LEASE                              | 1.7 acres            |                                           |
|       | A-B C D E F                                    | -G G-H   1   ds   ds | J K L M  25' 20' 0  25' P  15' Q  40' R-S |
|       | <b>1</b> • • • • • • • • • • • • • • • • • • • |                      | ~ · ·                                     |
|       |                                                |                      |                                           |